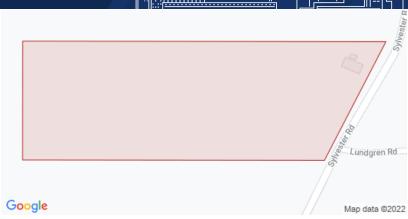

# 12845 SYLVESTER RD Rural BC V2V 0B1

PID 008-392-676 Legal Description LOT 9, PLAN NWP36951, SECTION 30, TOWNSHIP 21,

NEW WESTMINSTER LAND DISTRICT, EXCEPT PLAN 37358

Zoning R-1, Rural 1 Community Plans(s) OCP: Rural, not in ALR

Registered Owner ER\*, S\*

Floor Area 2158 Ft<sup>2</sup> Max Elevation 125.67 m Year Built 1976 Transit Score - Lot Size 10.14 acres Min Elevation 97.81 m Bedrooms 4 WalkScore -

Dimensions - Annual Taxes \$2,564.57 Bathrooms 3 Structure 2 ACRES OR MORE (SINGLE FAMILY