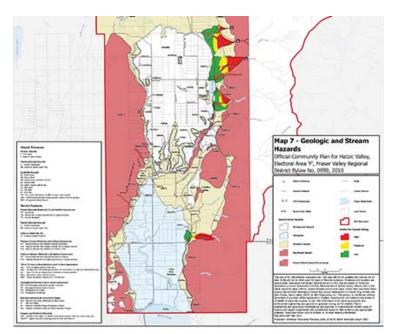

#### **FVRD Information:**

- Floodplain Management
- Hazard Management
- Land Use

### **Click Any Map For PDF View**

**Subject Property** 

**Property Report** 

Seux Rd. Hazard Map

Seux Rd. OCP Map

School

View From Sylvester Street

Subject Property

**Subject Property** 

**Subject Property** 

**Durieu Elementary School** 

Crown Land

**Geological Stream Hazards** 

Service Areas

Les Twarog \* RE/MAX Crest Realty \* les@6717000.com \* www.6717000.com