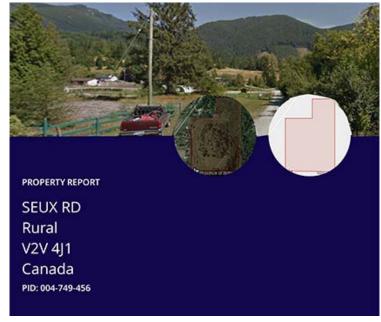

# Miracle Valley Estates Development

Lot 10 - Seux & Sylvester Roads, Mission, BC, V2V 4J1

RS-2, Rural Residential 2

43A Mission Development Site at Seux Road and Sylvester – Miracle Valley Estates, Durieu, Mission BC, part of the FVRD (Fraser Valley Regional District) Can develop between 16-20 Lots without having to go to re zoning. Property still needs to be subdivided. Located at Seux and Sylvester Roads and across the street from Durieu Elementary School. For Mapping and Direction Purposes you can use 11610 Sylvester to get to the location since property does not have an address (PID 004-749-456). Property is not in flood plain and not in ALR. Zoning is RS-2 Rural Residential (each lot will have to have its own septic – approx. cost \$75K) or can possibly be re zoned to smaller lots but developer needs to put in a shared septic. All figures and info is for information purposes only and cannot be relied upon for purchase purposes, buyer needs to get their own estimates and legal or professional advise. Property is on city water and has road access. Asking price \$13M (Exclusive Non MLS Listing) Call listing agent for more info. Click Here to View the Featuresheet

### **Click Any Map For PDF View**

**Subject Property** 

**Property Report** 

Seux Rd. Hazard Map

Seux Rd. OCP Map

School

View From Sylvester Street

Subject Property