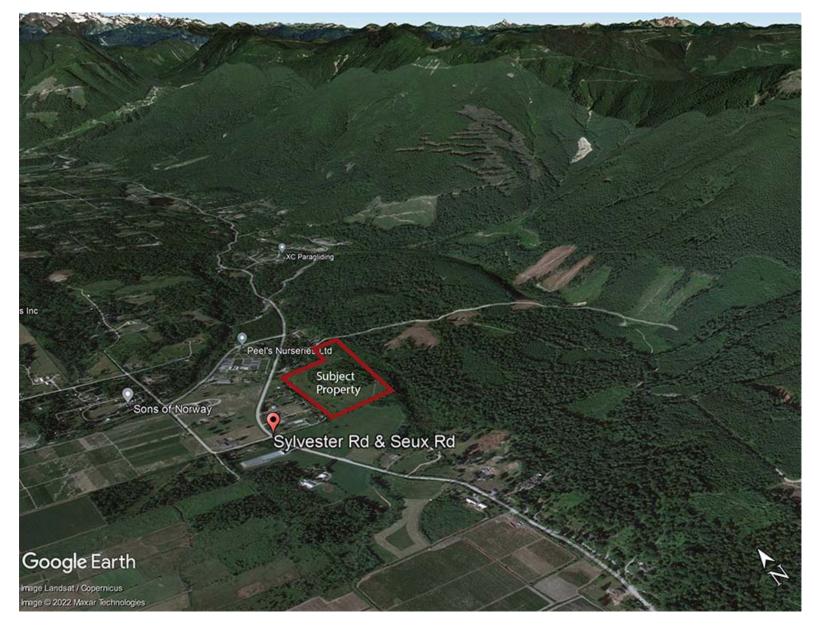

### **Property Views:**

- Video on Vimeo
- Google Map Seux Rd. & Sylvester Rd.
- Google Map Corner Seux Road & Sylvester

- Google Earth Seux & Sylvester Roads
- Elementary School Info

- 12845 Sylvestor Rd.
- <u>14 10799 Stave Lake</u>

### **Click Any Map For PDF View**

**Subject Property** 

**Property Report** 

Seux Rd. Hazard Map

Seux Rd. OCP Map

School

View From Sylvester Street

Subject Property