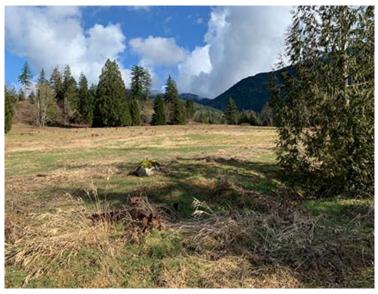

# Miracle Valley Estates Development

Lot 10 - Seux & Sylvester Roads, Mission, BC, V2V 4J1

RS-2, Rural Residential 2

43A Mission Development Site at Seux Road and Sylvester – Miracle Valley Estates, Durieu, Mission BC, part of the FVRD (Fraser Valley Regional District) Can develop between 16-20 Lots without having to go to re zoning. Property still needs to be subdivided. Located at Seux and Sylvester Roads and across the street from Durieu Elementary School. For Mapping and Direction Purposes you can use 11610 Sylvester to get to the location since property does not have an address (PID 004-749-456). Property is not in flood plain and not in ALR. Zoning is RS-2 Rural Residential (each lot will have to have its own septic – approx. cost \$75K) or can possibly be re zoned to smaller lots but developer needs to put in a shared septic. All figures and info is for information purposes only and cannot be relied upon for purchase purposes, buyer needs to get their own estimates and legal or professional advise. Property is on city water and has road access. Asking price \$13M (Exclusive Non MLS Listing) Call listing agent for more info. Click Here to View the Featuresheet

### **Click Any Map For PDF View**

**Subject Property** 

**Property Report** 

Seux Rd. Hazard Map

Seux Rd. OCP Map

School

View From Sylvester Street

Subject Property

**Subject Property** 

**Subject Property** 

**Durieu Elementary School** 

Crown Land

**Geological Stream Hazards** 

Service Areas

Les Twarog \* RE/MAX Crest Realty \* les@6717000.com \* www.6717000.com