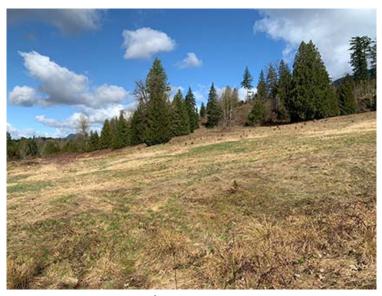

# Miracle Valley Estates Development

Lot 10 - Seux & Sylvester Roads, Mission, BC, V2V 4J1

RS-2, Rural Residential 2

43A Mission Development Site at Seux Road and Sylvester – Miracle Valley Estates, Durieu, Mission BC, part of the FVRD (Fraser Valley Regional District) Can develop between 16-20 Lots without having to go to re zoning. Property still needs to be subdivided. Located at Seux and Sylvester Roads and across the street from Durieu Elementary School. For Mapping and Direction Purposes you can use 11610 Sylvester to get to the location since property does not have an address (PID 004-749-456). Property is not in flood plain and not in ALR. Zoning is RS-2 Rural Residential (each lot will have to have its own septic – approx. cost \$75K) or can possibly be re zoned to smaller lots but developer needs to put in a shared septic. All figures and info is for information purposes only and cannot be relied upon for purchase purposes, buyer needs to get their own estimates and legal or professional advise. Property is on city water and has road access. Asking price \$13M (Exclusive Non MLS Listing) Call listing agent for more info. Click Here to View the Featuresheet

### **Click Any Map For PDF View**

**Subject Property** 

**Property Report** 

Seux Rd. Hazard Map

Seux Rd. OCP Map

School

View From Sylvester Street

Subject Property

**Subject Property** 

**Subject Property** 

**Durieu Elementary School** 

Crown Land

**Geological Stream Hazards** 

Service Areas

Les Twarog \* RE/MAX Crest Realty \* les@6717000.com \* www.6717000.com