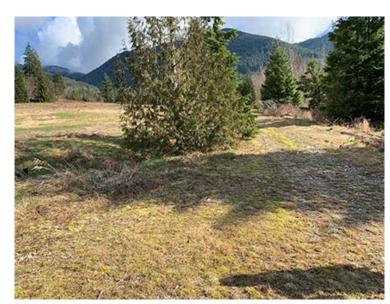

# Miracle Valley Estates Development

Lot 10 - Seux & Sylvester Roads, Mission, BC, V2V 4J1

RS-2, Rural Residential 2

43A Mission Development Site at Seux Road and Sylvester – Miracle Valley Estates, Durieu, Mission BC, part of the FVRD (Fraser Valley Regional District) Can develop between 16-20 Lots without having to go to re zoning. Property still needs to be subdivided. Located at Seux and Sylvester Roads and across the street from Durieu Elementary School. For Mapping and Direction Purposes you can use 11610 Sylvester to get to the location since property does not have an address (PID 004-749-456). Property is not in flood plain and not in ALR. Zoning is RS-2 Rural Residential (each lot will have to have its own septic – approx. cost \$75K) or can possibly be re zoned to smaller lots but developer needs to put in a shared septic. All figures and info is for information purposes only and cannot be relied upon for purchase purposes, buyer needs to get their own estimates and legal or professional advise. Property is on city water and has road access. Asking price \$13M (Exclusive Non MLS Listing) Call listing agent for more info. Click Here to View the Featuresheet

### **Click Any Map For PDF View**

**Subject Property** 

**Property Report** 

Seux Rd. Hazard Map

Seux Rd. OCP Map

School

View From Sylvester Street

Subject Property

**Subject Property** 

**Subject Property** 

**Durieu Elementary School** 

Crown Land

**Geological Stream Hazards** 

Service Areas

Les Twarog \* RE/MAX Crest Realty \* les@6717000.com \* www.6717000.com