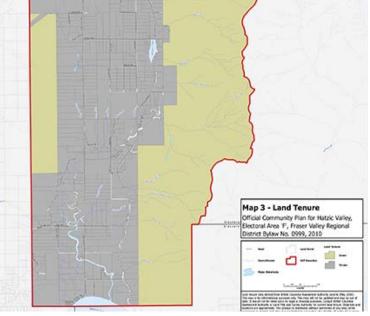

#### **FVRD Information:**

- Floodplain Management
- Hazard Management
- Land Use

### **Click Any Map For PDF View**

**Subject Property** 

**Property Report** 

Seux Rd. Hazard Map

Seux Rd. OCP Map

School

View From Sylvester Street

Subject Property

**Subject Property** 

**Subject Property** 

**Durieu Elementary School** 

Crown Land

**Geological Stream Hazards** 

Service Areas

Les Twarog \* RE/MAX Crest Realty \* les@6717000.com \* www.6717000.com