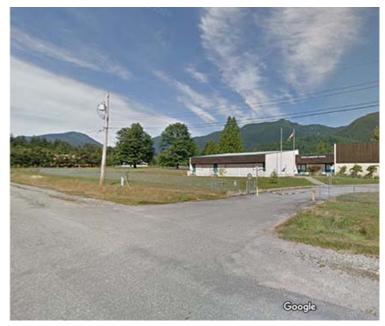

# Miracle Valley Estates Development

Lot 10 - Seux & Sylvester Roads, Mission, BC, V2V 4J1

RS-2, Rural Residential 2

43A Mission Development Site at Seux Road and Sylvester – Miracle Valley Estates, Durieu, Mission BC, part of the FVRD (Fraser Valley Regional District) Can develop between 16-20 Lots without having to go to re zoning. Property still needs to be subdivided. Located at Seux and Sylvester Roads and across the street from Durieu Elementary School. For Mapping and Direction Purposes you can use 11610 Sylvester to get to the location since property does not have an address (PID 004-749-456). Property is not in flood plain and not in ALR. Zoning is RS-2 Rural Residential (each lot will have to have its own septic – approx. cost \$75K) or can possibly be re zoned to smaller lots but developer needs to put in a shared septic. All figures and info is for information purposes only and cannot be relied upon for purchase purposes, buyer needs to get their own estimates and legal or professional advise. Property is on city water and has road access. Asking price \$13M (Exclusive Non MLS Listing) Call listing agent for more info. Click Here to View the Featuresheet

- Durieu Elementary on <u>11620 Seux Road</u>
- PDF Version of this website

**Click Here For PDF View** 

**Click An Image Below to Start Slide Show** 

**Subject Property** 

**Subject Property** 

**Durieu Elementary School** 

Crown Land

**Geological Stream Hazards** 

Service Areas

Les Twarog \* RE/MAX Crest Realty \* les@6717000.com \* www.6717000.com