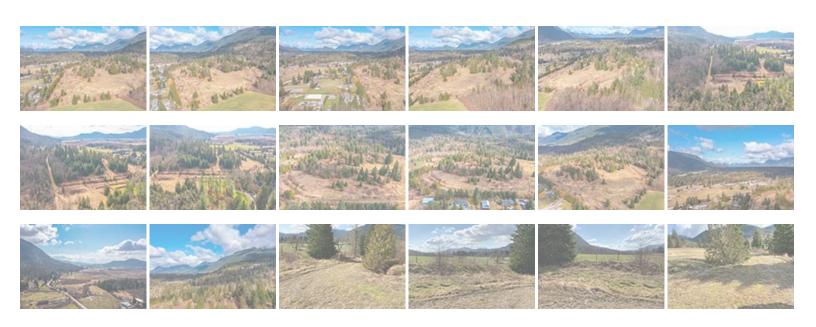

- Durieu Elementary on <u>11620 Seux Road</u>
- PDF Version of this website

**Click Here For PDF View** 

**Click An Image Below to Start Slide Show** 

### **Click Any Map For PDF View**

**Subject Property** 

**Property Report** 

Seux Rd. Hazard Map

Seux Rd. OCP Map

School

View From Sylvester Street

Subject Property