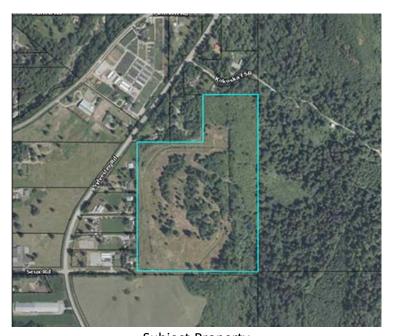

### **Click Any Map For PDF View**

**Subject Property** 

**Property Report** 

Seux Rd. Hazard Map

Seux Rd. OCP Map

School

View From Sylvester Street

Subject Property

**Subject Property** 

**Subject Property** 

**Durieu Elementary School** 

Crown Land

**Geological Stream Hazards** 

Service Areas

Les Twarog \* RE/MAX Crest Realty \* les@6717000.com \* www.6717000.com