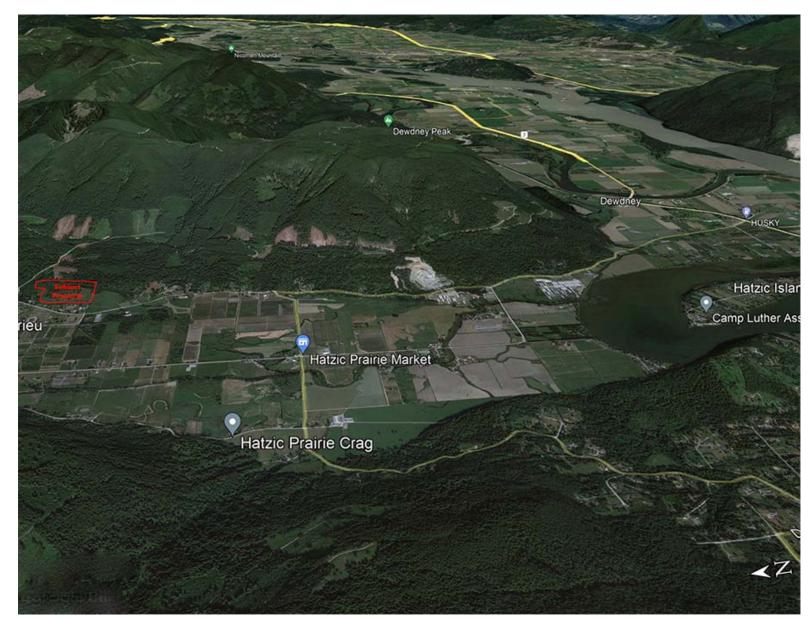

### **Property Views:**

- Video on Vimeo
- Google Map Seux Rd. & Sylvester Rd.
- Google Map Corner Seux Road & Sylvester

- Google Earth Seux & Sylvester Roads
- Elementary School Info

- 12845 Sylvestor Rd.
- <u>14 10799 Stave Lake</u>

### **Click Any Map For PDF View**

**Subject Property** 

**Property Report** 

Seux Rd. Hazard Map

Seux Rd. OCP Map

School

View From Sylvester Street

Subject Property